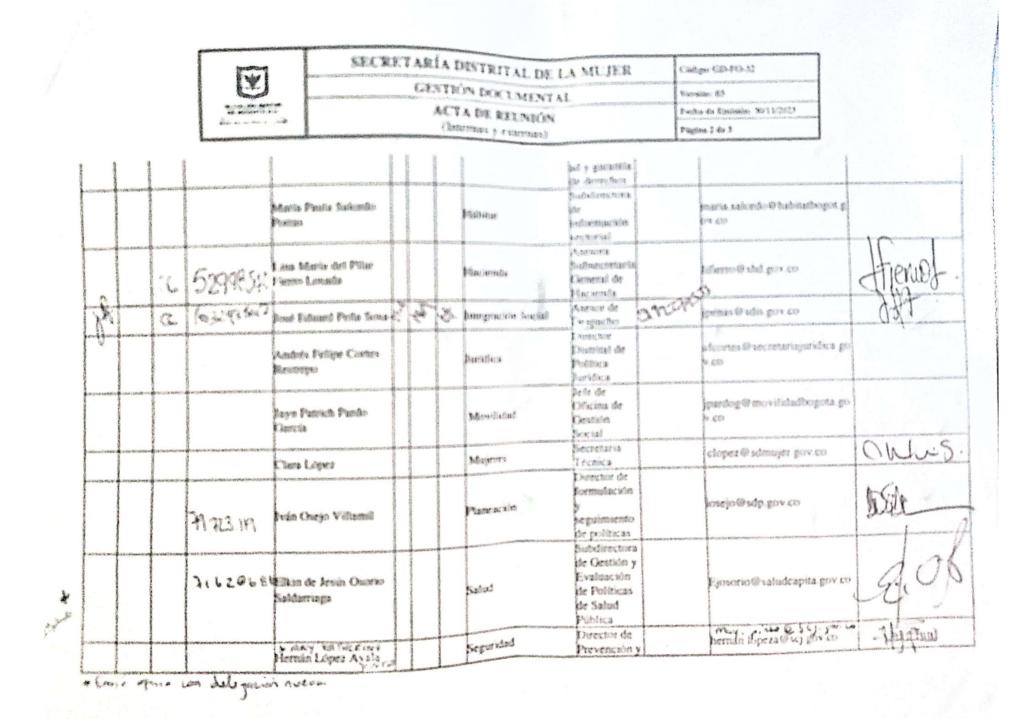

r.

----

|   |          | 1514                      | SECR                                  | E  | TAR | ÍAI  | DISTRITAL DE       | LA MUJER                                                             | Cédi                   | go: GD-FO-32                              |  |  |  |
|---|----------|---------------------------|---------------------------------------|----|-----|------|--------------------|----------------------------------------------------------------------|------------------------|-------------------------------------------|--|--|--|
|   |          | 1                         |                                       |    | GE  | STIC | ÓN DOCUMENTA       | L                                                                    | Vers                   | ión: 03                                   |  |  |  |
|   |          | NI CALDIA NA<br>DE BOGOTA |                                       |    |     |      | A DE REUNIÓN       |                                                                      | Fech                   | a de Emisión: 30/11/2923                  |  |  |  |
|   |          |                           |                                       |    |     |      | ternas y externas) |                                                                      | Página 2 de 3          |                                           |  |  |  |
|   |          | 1                         | \                                     |    |     |      | ernas y externas,  |                                                                      | 1                      |                                           |  |  |  |
| × | ¢        | 1012324638                | Virginia Viracacha<br>Viracachá       | F  | F   | L    | Gestión Pública    | Asesora de la<br>Oficina<br>Asesora de<br>Planeación                 | 3014732227             | vviracacha@alcaldiabogota.g               |  |  |  |
|   |          |                           | Diana Patricia Arenas                 |    |     |      | Gobierno           | Coordinador<br>a de<br>innovación                                    |                        | Patricia.arenas@gobiernobog<br>ota.gov.co |  |  |  |
|   |          |                           | Edith Julieth Camargo<br>Pardo        |    |     |      | Hábitat            | Profesional<br>técnica                                               |                        | edith.camargo@habitatbogota.<br>gov.co    |  |  |  |
|   |          |                           | Olga Susana Torres<br>Torres          |    |     |      | Hábitat            | Profesional<br>técnica                                               | 1.4                    | olga.torres@habitatbogota.go<br>v.co      |  |  |  |
| < | CC.      | 52998540                  | Lina María del Pilar<br>Fierro Losada |    |     |      | Hacienda           | Asesora<br>Subsecretaría<br>General de<br>Hacienda                   | 5 - 5<br>7.            | lifierro@shd.gov.co                       |  |  |  |
| X | CC       |                           | Andrea Catalina Suarez                | 4  | Ŧ   | #    | Integración Social | Contratista<br>SIDICU                                                | 30587978               | asuarezb@sdis.gov.co                      |  |  |  |
|   | X        |                           | Elvira Hernández                      | XX | F   | н    | Jurídica           | Profesional<br>Dirección<br>Distrital de<br>Política<br>Jurídica     | 3913000<br>ext<br>(788 | elhernandez@secretariajuridic WWW J.      |  |  |  |
|   | x        |                           | Ruth Marina Murcia<br>Murcia          | 7  | Ŧ   | H    | Movilidad          | Profesional<br>de la Oficina<br>de Gestión<br>Social                 | 125.25                 | murcia@movilidadbogota.go                 |  |  |  |
|   | 1        |                           | Andrea Paola Bello<br>Vargas          | M  | F   | H    | Mujeres            | Oficina<br>Asesora de<br>Planeación                                  | 313.20755              | Papbello@sdmujer.gov.co Audec             |  |  |  |
|   | <u> </u> | Ontopicty                 | María Claudia<br>Barragán             | F  | F   | H.   | Planeación         | Profesional<br>de<br>formulación<br>y<br>seguimiento<br>de políticas | 311252718              | mbarragan@sdp.gov.co Claudis Bang         |  |  |  |

|             |               |                               | SECK                                                                                                      | EI   | AR              | IA D               | ISTRITAL DE L                                            | A MUJER                               |            | Códiş            | go: GD-FO-32                                                                                               |                              |  |
|-------------|---------------|-------------------------------|-----------------------------------------------------------------------------------------------------------|------|-----------------|--------------------|----------------------------------------------------------|---------------------------------------|------------|------------------|------------------------------------------------------------------------------------------------------------|------------------------------|--|
|             |               | ALCALDIA MAY                  | OR<br>C.                                                                                                  | _    | GE              | STIC               | <b>N DOCUMENTAL</b>                                      |                                       |            | Versión: 03      |                                                                                                            |                              |  |
|             |               | Second Land Lag Proting La La |                                                                                                           |      |                 | ACT                | A DE REUNIÓN                                             |                                       |            |                  | a de Emisión: 30/11/2023                                                                                   |                              |  |
|             |               | /                             |                                                                                                           | _    | _               | (Int               | ernas y externas)                                        |                                       | -          |                  | na 3 de 3                                                                                                  |                              |  |
|             | cc.           |                               | Andrea Bastidas Pérez                                                                                     | M    | Ŧ               | 4                  | Salud                                                    | Contratista                           | 300726     | 270              | axbastidas@saludcapital.gov.c                                                                              | ABARAST                      |  |
| 5-          | CC            | 1095021198                    | May Katherine Pinto                                                                                       | M    | F               |                    | Seguridad                                                | Contratista                           | 315642     | 201.             | may.pinto@scj.gov.co                                                                                       | the share                    |  |
| ~           | cc            | 52136732                      | Sandra Milena Guzmán<br>Martínez                                                                          |      | -               | B                  | SDMujer-Mesa<br>SOFIA                                    | Contratista                           | 3144       | 6123             | \$guzman@sdmujer.gov.co                                                                                    | Assel?                       |  |
| -           |               | 48978920                      | Yessica Herrera                                                                                           |      |                 |                    | Dirección de<br>Territorialización                       | Centrafish                            |            |                  | Yherrera@sdmujer.gov.co                                                                                    | JANA _                       |  |
|             |               |                               | Rocío Duran Mahecha                                                                                       |      |                 |                    | Dirección de Gestión<br>del Conocimiento                 |                                       |            |                  | Rduranm@sdmujer.gov.co                                                                                     |                              |  |
| X           | 00            | 52221532                      | Catherine Niño López                                                                                      | H    | F               | 4                  | Dirección de enfoque<br>diferencial                      | Profesional<br>Especializad           | 3123       | 58<br>33         | Cnino@sdmujer.gov.co                                                                                       | Catherin<br>Who lope         |  |
|             |               | 52930172                      | Claudia Marcela<br>Rodríguez                                                                              | M    | F               | H                  | Dirección sistema de<br>cuidado                          | Pop:                                  | 3212<br>03 | 08               | Crodriguez@sdmujer.gov.co                                                                                  | MarcelaRatio                 |  |
| 2. 2        |               |                               | Angie paola Mesa                                                                                          |      |                 | 1                  | Subsecretaría de<br>Cuidado                              |                                       |            |                  | Apmesa@sdmujer.gov.co                                                                                      |                              |  |
| X           | cc            | 1053806970                    | Vanessa Castaño                                                                                           | M    | =               | 1+                 | Subsecretaría de<br>Cuidado                              | catratista                            | 301        | ngga             | Vcastano@sdmujer.gov.co<br>B                                                                               | Her                          |  |
| 1           | ce            |                               | Sandra Campos                                                                                             | F    | M               | H                  | SHojer                                                   | Ista 041                              | 73.64      | 473              | at samperesim                                                                                              | ela Catalant                 |  |
| -           |               | 1. 3.0 3                      |                                                                                                           | +    | -               |                    |                                                          |                                       |            |                  |                                                                                                            |                              |  |
|             |               |                               |                                                                                                           |      |                 |                    |                                                          |                                       |            |                  |                                                                                                            |                              |  |
|             |               |                               |                                                                                                           |      |                 |                    |                                                          |                                       |            |                  |                                                                                                            |                              |  |
|             |               |                               |                                                                                                           |      |                 |                    |                                                          | C Disclicit                           | 1          |                  | la manién almananamianta                                                                                   | y uso datos personales. C    |  |
| atamien     | to de dator   | s personales: Media           | ante el registro en el prese<br>ho a conocer, actualizar y t                                              | ecti | form<br>ficar s | ato, us<br>sus dat | sted autoriza a la Secreta<br>los personales, ser inform | aría Distrital de<br>nado sobre el us | o que se   | r para<br>ha dao | la recolección, almacenamiento<br>lo a los mismos, revocar la autoriz<br>Identificación Personal / NUIP: 1 | ación y/o solicitar la supre |  |
| tular de la | s en los caso | os en que sea proced          | dente. Ley 1581 de 2012.<br>Cédula de ciudadanía / T<br>PT: Permiso por Protecci<br>bre / I: Intersexual. | : T  | arjeta          | de Ide             | ntidad / CE: Cédula de                                   | Extranjería / NI                      | P: Núm     | ero de           | Identificación Personal / NUIP: N<br>Dtro                                                                  | Número Unico de              |  |